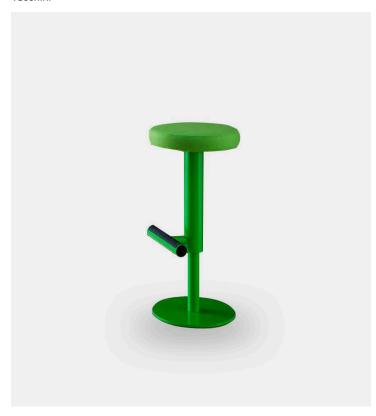

## Fixie Stool

Tacchini

## Product Type Stool

Fixie is a stool featuring a functional tubular structure which deeply identifies the product, making it instantly recognizable as a 3D graphic pattern or a furniture sculpture. This effect is enriched by original colours making Fixie definitely unique. The aesthetic quality does not hide its functionality: the stool is adjustable in height and it's 360° revolving.

Dimensions Stool 37 cm W14,56" x D14,56" x H26,77"/31,49" W37cm x D37cm x H68/80cm Weight kg 16