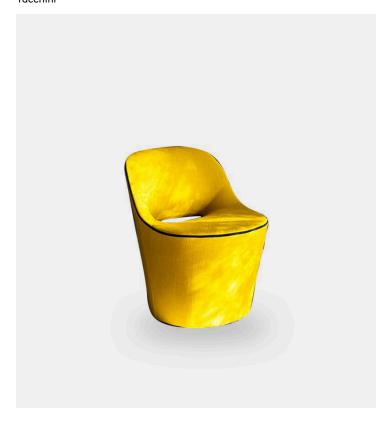

## Product Type Chair

From the British Pearson Lloyd design studio, Eddy is a boldly charming chair. This sleek, compact armchair features distinctive lines and ample opportunities for customization in choice of upholstery. An aesthetic convergence point is formed where the rounded shape of the backrest and the opening between and the seat meet. At the same time, the space serves as a practical handhold to easily move the chair. Contrasting piping adds unique color-driven appeal. Available in two versions, with feet or round swivel base, Eddy offers the utmost in versatility, whether at home or in contract settings, as in offices and hotels.