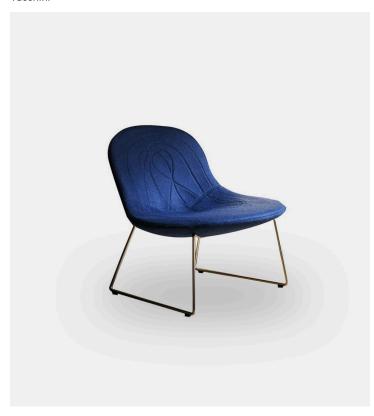

## Doodle Low Chair

Tacchini

## Product Type Lounge Chair

Doodle – the absent-minded scribbles we draw while thinking about other things. These almost-random lines have become the key stylistic feature of these chairs of the same name, with their visible tone-one-tone or contrasting stitching. Doodle is designed for both domestic and contract use, and combines beautifully with the reception chairs and stools from the same series.