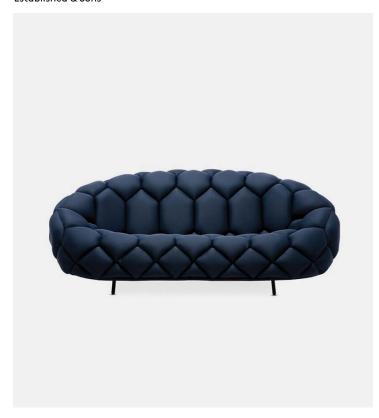

## Quilt Sofa Established & Sons

## Product Type Sofa

The visual appearance of comfort is articulated through the unusual upholstery of the Quilt series. Designed by Ronan & Erwan Bouroullec, the outer layer contains pockets containing individual foam pieces in interlocking shapes. Like a quilt or rug, it is then placed loosely upon a fiberglass shell and steel frame. The Quilt is the antithesis to the formal, structured sofas and seating design we have become familiar with.