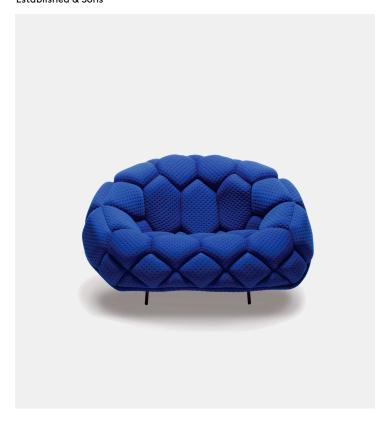

## Quilt Armchair Established & Sons

Product Type Lounge Chair

The generously-proportioned Quilt seating series by the Bouroullecs is covered with honeycomb-like, plump upholstery in bright, stretch fabrics for an instant color hit in both residential and contract settings. These geometric components are both mathematical and decorative in design, while their soft plump fullness offer superior comfort.

A spirited challenge to the formal, structured contract sofa, the Quilt brings character and all the benefits of a seat that will remain neat and presentable in high-traffic locations.

Dimensions L1280