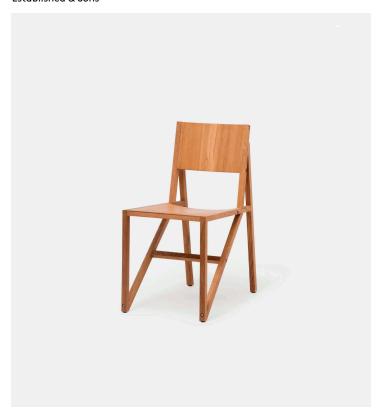

## Frame Chair Established & Sons

## **Product Type** Dining Chair

This tough lightweight chair is blessed with good proportions and seating comfort. A complex study in angles the straight lines of the wooden laths are adeptly balanced with the subtly curved seating and support surfaces. The Frame Chair, designed by Wouter Scheublin, is full of cleverly engineered, reasoned character and achieves a unique formality that is rare within the competitive, overcrowded realms of chair design.