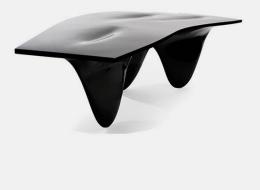

Product Type

Dining Table

An impressive centrepiece by the late, great Zaha Hadid, the glossy surfaces of the Aqua Table inspire curiosity with irregular fin-like legs that are expressed as indents in the gently undulating, fluid tabletop. The three fin-like legs of the Aqua Table appear to be in motion and register as gradients on the gently undulating tabletop.

Eight coats of high-gloss automotive paint are applied and polished by hand to make a striking surface capable of reflecting light in flowing pools and waves. This design is challenging, daring and the work of one of the greatest talents the contemporary design industry has known.