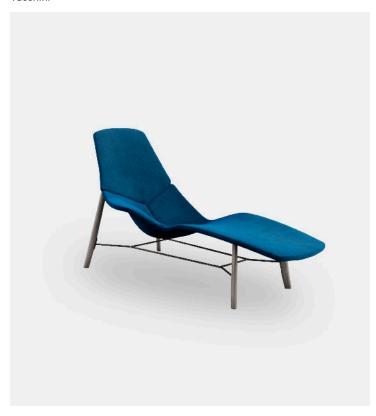

## Atoll Chaise-longue

Tacchini

## Product Type Chaise-longue

From the drawing board of French designer Patrick Norguet, the Atoll chaise longue traces the pleasure of relaxation with sinuous curves that combine aesthetic vision and ergonomics. The ethereal elegance of the elongated seat flows from the high backrest to the single armrest. The full, well-defined proportions of the shell contrast with the sleek simplicity of the wood legs and metal structure. The Norguet chaise longue is ideally suited to furnish relaxation areas in airports, hotels and spas, and a welcome refuge in the more curated private areas of public buildings. At home, it lends an air of cozy, yet very modern, sophistication; an invitation to savor the precious rhythms of slow time.