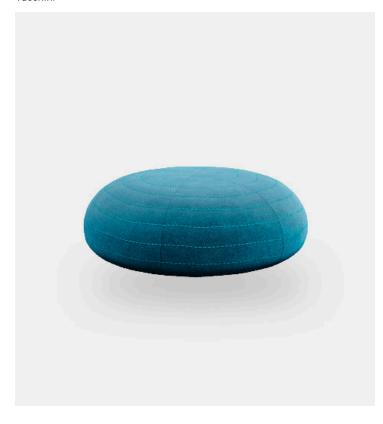

## Product Type Ottoman

Spin is a family of ottomans which resumes a technique such as "random" stitching, already applied in the Doodle chairs by designers Claesson Koivisto Rune, that traces soft and playful whirls with an almost hypnotic effect. The stitches characterize the generous, rounded shapes of these soft furnishings, available in different sizes and colours.