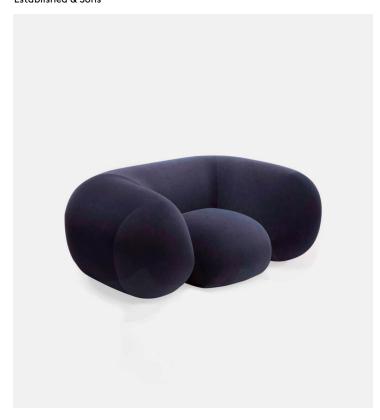

## Mollo Armchair Established & Sons

## Product Type Armchair

Composed entirely of foam, without any hard internal structure, Mollo's simple form provides exceptional comfort and the ultimate relaxation experience. Your friends will lounge, jump, spring, bounce and lie over its curves as you party around it.

Comfortably seating seven, one on the seat and two on each of the three sides, the Mollo's size and volume ensure its prominence and makes it a preferred choice for cavernous and triple-height spaces. Used as a seating island the Mollo can provide both privacy in quiet moments, and the means to integrate a space and initiate conversation at busy social events.