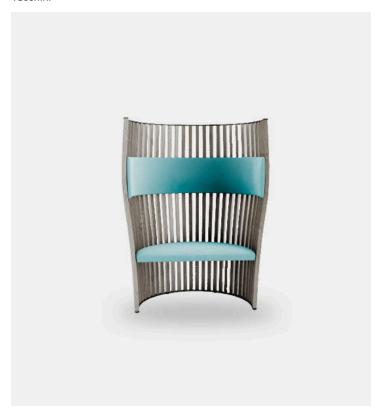

## Product Type Armchair

As fascinating as a throne and as protective as a cradle, a seat that combines the concepts of strength and softness in a single piece of furniture. The sleek structure, made from solid beech strips, surrounds and supports the seat and the headrest in birch plywood with fabric upholstery. An important piece, destined to grab attention in whatever space it is placed, whether in the home or in the community.