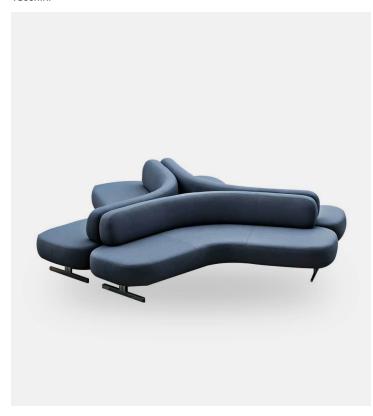

## Product Type Modular System

The dramatic allure of shapes sculpted by nature, unbelievably transformed into modular seating elements featuring sleek, rounded lines beautifully balanced within the overall creative design concept. Stone is a modular sofa system crafted to unfold infinite possibilities of arrangement with dramatic aesthetic impact, catering to public and contract spaces of all different sizes. The look and feel of stones worn smooth in water over time inspired designer PearsonLloyd, who shaped seating elements that find their highest expression in the modularity of arrangement options that set the imagination free but remain a steadfast ally in terms of quality and functionality. The elegantly slender and discreet metal structure, available in two different heights, ensures the Stone sofas fit perfectly in waiting rooms and leisure spaces, as well as in dining establishments like cafes, lounges and restaurants.