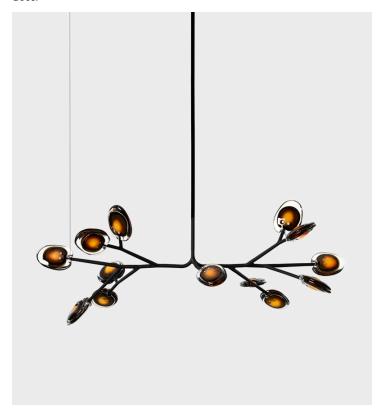

## Product Type Chandelier

16 is formed by sequentially pouring three separate layers of coloured, molten glass in varying opacities on a horizontal plane. Each layer responds to the indeterminate shape of the previous pour to create a uniquely layered whole. Two of these pieces are then attached and illuminated with an internal LED lamp. The finished 16 is visually complex: each separate colour layer is visible through the other layers, with light reflecting along the edges.

A modular armature system connects the glass pieces to a series of branches and stems. Each armature segment carries low-voltage electricity and diverges into 2-4 separate branches, allowing both vertical and horizontal deployment with an infinite variety of possible forms. The branches simply click together during installation for custom, on-site arrangements.