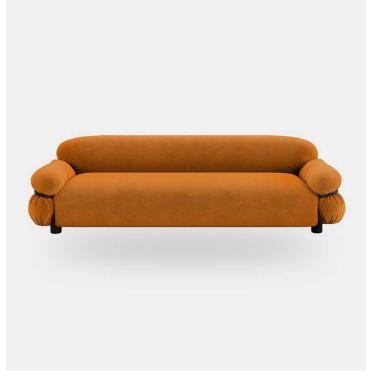

## Sesann Sofa <sub>Tacchini</sub>

## Product Type Sofa

A reissue of a historic design by Gianfranco Frattini, Sesann is a collection of sofas and armchairs with soft, cosy forms that evoke feelings of warmth and sensuality, thanks to the tubular metal frame, which acts as an architectural structure, enveloping, containing and accentuating the cushioning. Sesann commands its space with its bold volumes and elegant, sophisticated design. With a choice of leather or fabric coverings to create striking combinations of colours and textures between the cushions, frame and ash wood feet.

## Model 240

W 94,49" x D 37,01" x H 26,38" / SH 14,96"

W 240cm x D 94cm x H 67cm / SH 38 cm

Model 180

W 70,87" D 38,18" H 26,38" / SH 14,96"

W 180cm x D 97cm x H 67cm / SH 38 cm

UPON ORDERING THIS DESIGN

Specify any details needed to place order. These should be selection items on the website.