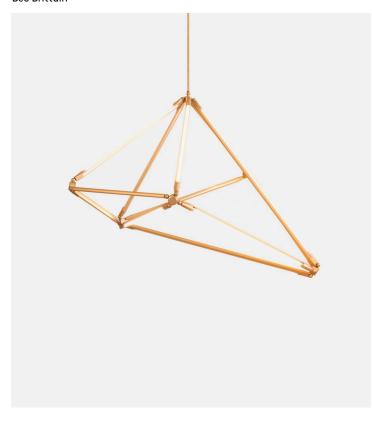

## Product Type Ceiling

The SHY light uses the spare beauty of thin LED tubes to define the edges of its shape; in this way the function of the piece is created by its form and vice versa. The modular hardware can be reconfigured in a myriad of different ways, creating new shapes according to what the space demands.

### **Dimensions**

W39" x D35" x H34" W99cm x D89cm x H86,5cm

Includes a metal mounting stem up to 35 inch / 890 mm and canopy in matching metal finish which houses a low voltage transformer / dimming module for Local installation.