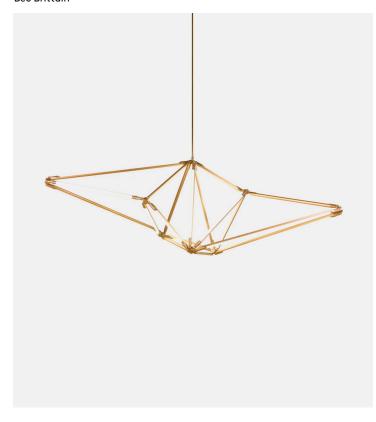

# SHY 01 Bec Brittain

### Product Type Lamp

The SHY light uses the spare beauty of thin LED tubes to define the edges of its shape; in this way the function of the piece is created by its form and vice versa. The modular hardware can be reconfigured in a myriad of different ways, creating new shapes according to what the space demands.