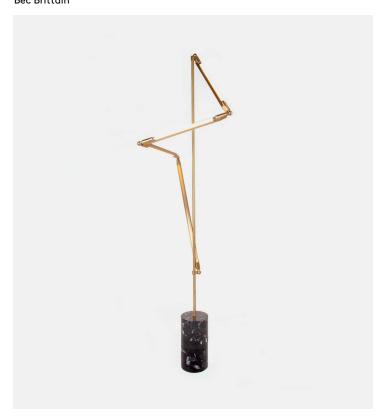

## Helix Floor

## Product Type Floor Lamp

Helix is comprised of custom brass hardware and LED tubes wrapping around a central support. The hanging fixtures are available with Disc or Cravat counterweights; the floor fixture is available with a variety of stone bases.

## **Dimensions**

W22" x D16" x H62" W56cm x D40,5cm x H157,5cm **Weight** 

Weight 12,6 kg

**LED Illumination** 

24 VDC T5 LED tubeCRI 90 Color Temperature: 2700 Kelvin

Wiring

Wired with one floor switch and oneplug-in transformer (3" x 2" x 1.25").Dimmer available at additional cost.