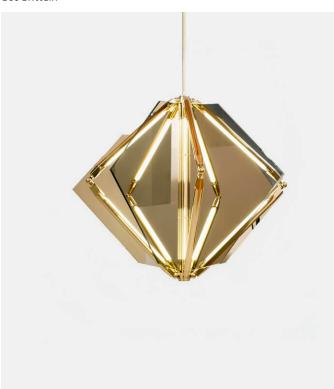

Echo 1 Bec Brittain

Product Type

Echo uses fins of mirror radiating from a central axis to reflect beams of light. LED tubes are turned inward to bounce off the glass; the light becomes both softened and multiplied. Also available with fins of glass which diffuse the light and glow softly.

Ceiling

Dimensions Ø34" x H24" Ø86,5cm x H61cm Weight 18,6 kg Voltage (V) 120 or 240 V LED Illumination 24 VDC T5 LED tube 2700 Kelvin 90 CRI Electrical Wattage: 30 Watt Lumens: 2400 Lumens 110 - 240 VAC 277 VAC upon request