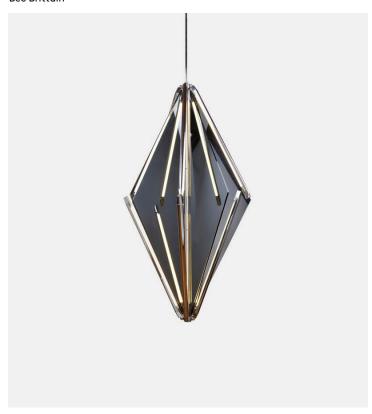

## Product Type Ceiling

Echo uses fins of mirror radiating from a central axis to reflect beams of light. LED tubes are turned inward to bounce off the glass; the light becomes both softened and multiplied. Also available with fins of glass which diffuse the light and glow softly.

## Dimensions

Ø28" x H47" Ø71cm x H 119,5cm **Weight** 36,3 kg **Voltage (V)** 120 or 240 V

**LED Illumination**24 VDC T5 LED tube
2700 Kelvin