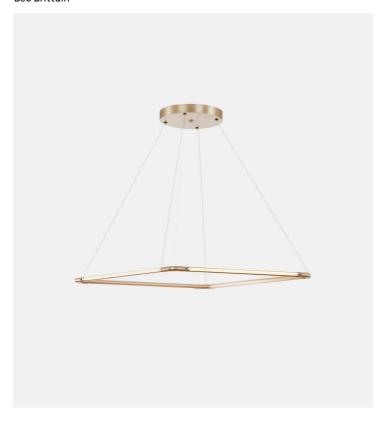

#### Ceiling **Product Type**

Zelda juxtaposes the powerful materiality of brass-encased LED tubing with gracefully suspended planar forms. This light comes in multiple shapes, sizes, and configurations, and seamlessly adapts to a vast array of spaces and sensibilities. Zelda's flexible form can be fashioned as a simple single diamond, arranged concentrically in geometric orbits, or fit together like links of a chain. All Zelda fixtures include a mounting canopy in a matching metal finish which houses the LED low voltage transformer. The LED bulbs are powered by way of the suspension cables.

#### **Dimensions**

Small W17" x H28" W43,5cm x H71cm Medium W28" x H46" W71cm x H117cm Large W39" x H66" W99cm x H167,5cm Weight S: 3,2 kg

M: 3,9 kg L: 4,8 kg **LED Illumination** 24 VDC T5 LED tube

2700 Kelvin