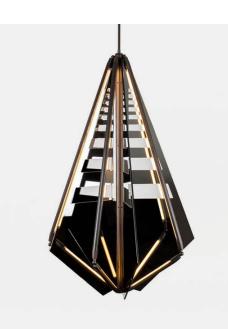

## Echo 4 Bec Brittain

Product Type

Echo uses fins of mirror radiating from a central axis to reflect beams of light. LED tubes are turned inward to bounce off the glass; the light becomes both softened and multiplied. Also

available with fins of glass which diffuse the light and softly glow.

Ceiling

Dimensions Ø31" x H47" Ø79cm x H 119,5cm Weight 38,1 kg Voltage (V) 120 or 240 V LED Illumination 24 VDC T5 LED tube 2700 Kelvin 90 CRI Electrical Wattage: 60 Watt Lumens: 4800 Lumens 110 - 240 VAC 277 VAC upon request