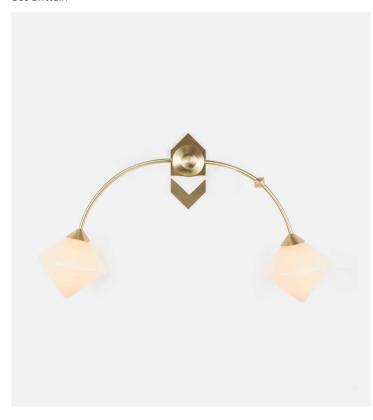

# Themis 27 Sconce

### **Product Type** Sconce

Originally inspired by Victorian balancing toys, Themis combines hand-blown glass diffusers with an elegant marble and brass bracket to provide a soft glow. The forms are derived from triangular forms manipulated through rotation, mirroring, and