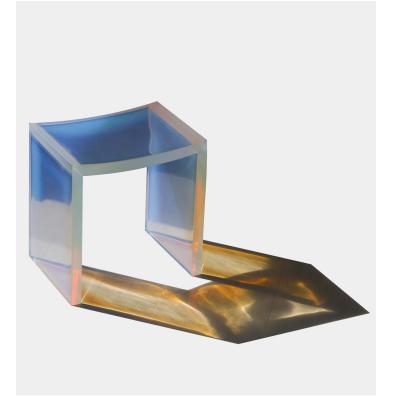

## Product Type

The Opal Bent Stool is a monolithic acrylic cast seating piece with a seemingly melt surface atop two posts.

The gemstone like, semi-transparency, shifting color and often marked iridescent play of colors that result from a unique chemical reaction during the casting process manipulating the properties of the acrylic.