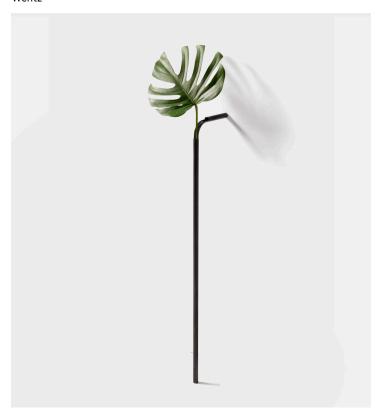

## Product Type Vase

Solo Vase proposes an unconventional and delicate way of bringing nature into the house. The slim metallic tube holds a single leaf or flower, mimetizing the continuation of the stems. The detail is made by a cut in the curve of the tube – inspired by the primitive work with cane and bamboo – which brings a feeling of flexibility and naturalness to the rigid tube. The Solo Vase stands on the floor and leans on the wall, supported by a hidden fixture, from where the vase can be gently pulled off for the water maintenance.