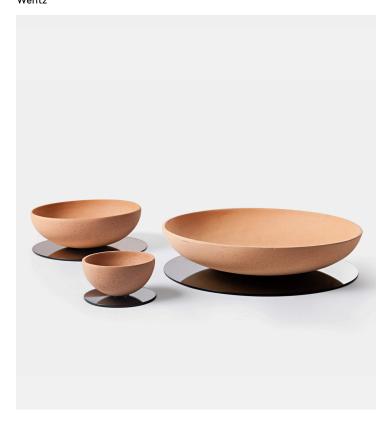

#### **Product Type** Bowl

Narciso is a series of ceramic bowls - a natural material with a texture reflected in the mirror bases, highlighting the characteristics of the natural material and its handcraft process. The bowl is attached to the base by a delicate custom solid copper fixture. Available in terracotta with bronze mirror, in which the colors complement each other on a natural warm palette; and in black ceramic with a smoked mirror, reducing the design to its essence, showing only its silhouette and textures. Temporarily unavailable.

Dimensions SMALL (BN01) Ø: 15cm / 6" H: 8cm / 3,1" MEDIUM (BN02) Ø: 30cm / 11,8" H: 10cm / 3,9" LARGE (BN03) Ø: 45cm / 17,7" H: 10cm / 3,9"

### Colors

Black, Terracotta