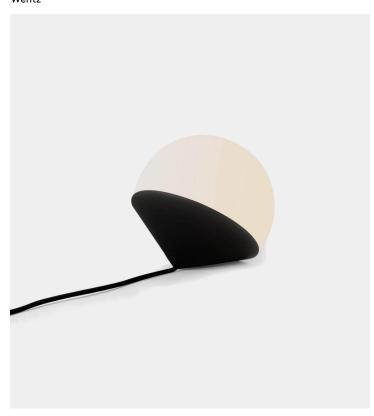

### Product Type Table Lamp

Tombo Lamp was designed to look like fallen over the table, in a search for casualness on everyday objects. The clean geometric shape and soft light allows it to be used on side tables, coffee tables, nightstands, shelves, consoles or even direct on the floor.

#### Dimensions:

W 20cm x D 20cm x H 20cm W 8" x D 8" x H 8"

#### Cable:

Fabric covered. 150cm / 59"

#### Colors:

Black, White, Brass, Stainless Steel