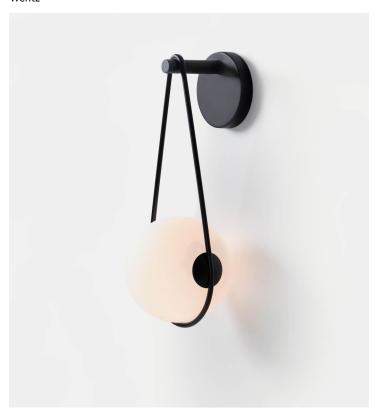

## Corda Wall Lamp

## Product Type Sconce

The Corda ("Rope" in Portuguese) series explores the simplicity of forms and raises abstract concepts such as the sensation of gravity present in the composition of the object. Its thin metal structure, though rigid, was designed to look flexible, as if the blown glass sphere was suspended by a rope.