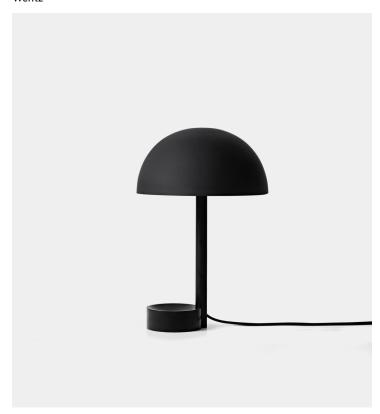

## Copa Lamp

## Product Type Table Lamp

The Copa lamp is a contemporary reinterpretation of the modernist table lamps, inspired by the asymmetry of nature. At its base, a small bowl can be used as a daily object holder, while the effect of its light dissipates elegantly giving off a discreet and cozy illumination. A subtle connection to nature that makes home a refuge.