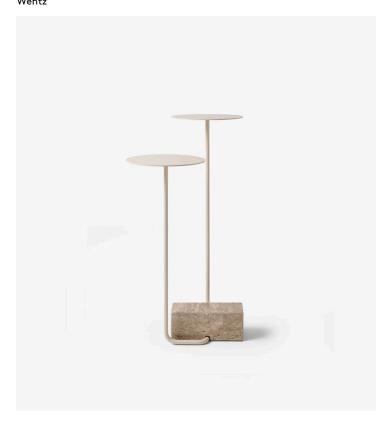

## Product Type Side Table

The sensation of movement and balance in static objects is one of our favorite design approaches and it is even more highlighted in the Adobe Table Series. The tables are designed from a thin and continuous metal structure, balanced by a heavy marble block, which makes explicit the relation between the elements of the composition, as if each component would have an action over the other. The Adobe Tables are available in three versions, result of studies on the form and function.