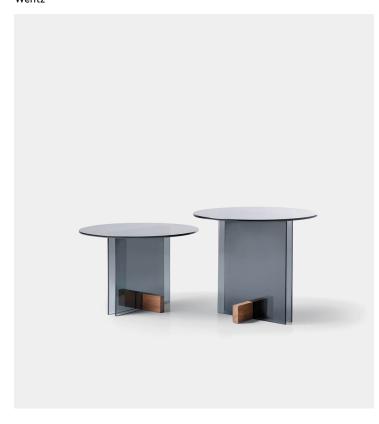

## Vidro Side Table

Product Type Side Table

The constant search for lightness in different forms has led to a new project that has the glass as the protagonist. The slim organic shapes explored in other products of the collection give way to the transparency of "Vidro" (glass in Portuguese) and basic geometric shapes. The wooden base acts as a wedge balancing the glass parts and highlights the action between the elements on the composition. The contrast between glass and wood – warm and cool, natural and artificial – is also explored seeking the balance between textures and meanings of each material. The Vidro table is available in crystal and smoked finishes, and in two heights to be used individually or in pairs.

Dimensions:

Small

ø45cm x 45cm

ø17,7" x 17,7"

Medium

ø60cm x 40cm

ø23,6" x 15,7"

Large

ø60cm x 50cm

ø23,6" x 19,6"