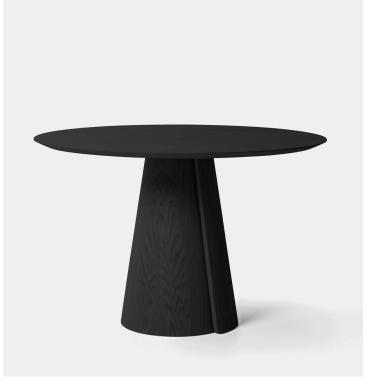

## Volta Dining Table

 Product Type
 Dining Table

 The Volta table refers to nature in its impermanence. The organic

shape of its base gives the feeling of movement and constant (re) construction. While the evident texture on its surface highlights the natural finish of the oak veneer.