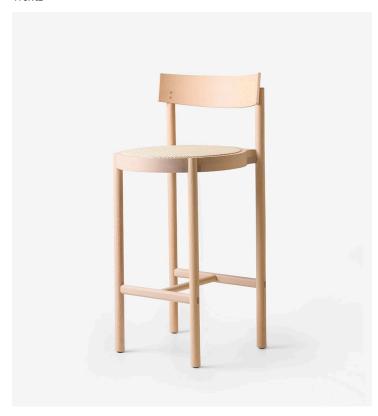

# Gravatá Stool

#### **Product Type** Stool

The Gravatá series summarizes our vision regarding the functional and visual simplicity of furniture. Through its soft and contemporary shapes, the seat uses the transparency of the natural cane thread, reminiscent of the freshness and lightness of a coastal lifestyle, while the Tauari wood draws its structure of timeless lines and curves.

Dimensions
COUNTER STOOL (GR21) W: 47cm / 18,5" D: 52cm / 20,5" H: 90cm / 35,4" Seat height: 62cm / 24,4" BAR STOOL (GR22) W: 47cm / 18,5" D: 52cm / 20,5" H: 100cm / 39,4" Seat height: 62cm / 24,4"