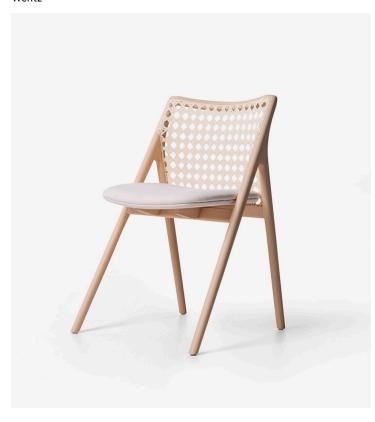

# Product Type Dining Chair

The Tela lounge chair has given rise to a new version of the dining chair. Like its initial version, the backrest weave is inspired by the classic cane woven pattern of the midcentury furniture. The plot design has been recreated in a larger scale made with cotton thread for more comfort and durability. The chair has a lower backrest and can also be used to compose with the armchair in a living room or lounge. The design seeks maximum comfort with a minimal structure, light aesthetics and a tropical flair.

Name: Tela Dining Chair Type: Dining Chair Environment: Indoor

Materials: Wood, Cotton Thread

Upholstery

#### **Technical Description:**

Dining chair with solid wood frame. Backrest in woven cotton thread. Plywood upholstered seat with recycled fabric (70% recycled cotton + 30% recycled PET) orl leather.