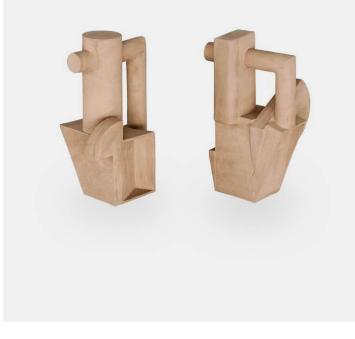

## Product Type Vase

The cubist Pablo and Dora vases are a tribute to Pablo Picasso and Dora Maar, his companion and muse. Crafted using the coil pottery technique, the brown engobed stoneware vases. The form of overlapping geometric shapes creates an effect of depth and threedimensionality That varies depending on the observer's perspective.

Dimensions Pablo

W 30cm x D 27cm x H 51cm

W 11,81" x D 10,62" x H 20,07"

## Dora

W 30cm x D 25,5cm x H 51cm

W 11,81" x D 10,03" x H 20,07"

Weight

kg 2

UPON ORDERING THIS DESIGN

Specify any details needed to place order. These should be selection items on the website.