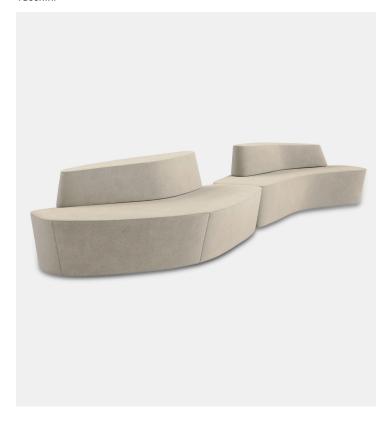

#### Product Type Sofe

The Polar sofa is inspired by the spectacular scenery of the glacial landscape, where majestic ice blocks of irregular shapes float freely in the northern seas.

Designed by Pearson Lloyd, Polar is a dynamic and versatile system that intelligently and originally interprets the needs of contemporary living, drawing inspiration from the intrinsic forms of natural Arctic landscapes. In the sofa, seats and backrests, characterised by solid volumes and oblique cuts, can be combined freely to create up to six different seating configurations. Completing the system are the armchair and an original piece that can be used as a seat or table.