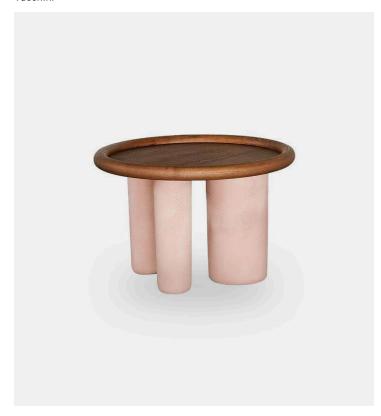

## Product Type Coffee Table

Designed by Studiopepe, the Pluto coffee tables are essentially sculptural shapes and bold details that call to mind cubism. Available in two sizes, the coffee tables comprise a solid wood table top with bullnose edge and three massive concrete legs of different diameters, which lend the table vertical movement. Depending on the viewer's perspective, its appearance seems to change.