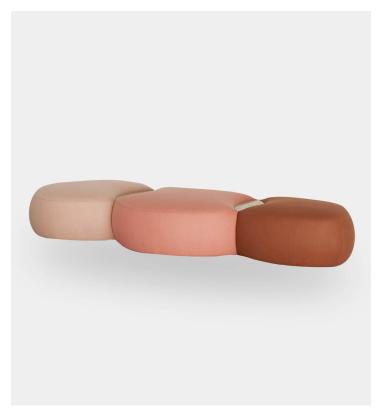

## Product Type Ottoman

Entering an imaginary tour of new creative scenarios, you enter the extraordinary urban ecosystem that are the Sassi of Matera. The Matera modular system designed by the Maltese designer Gordon Guillaumier is composed of padded elements with full volumes, which can be used individually or intersected with each other. The composition is completed with shelves in wood, marble or covered in fabric, equipped with wireless chargers at the meeting point between the seats. The Matera family is designed for contract areas with the intention of creating informal chairs that become islands of conversation, waiting, meeting and work.

#### Dimensions

W 106,29" x D 41,33" x H 15,94" / SH 15,94" W 270cm x D 105cm x H 40,5cm / SH 40,5cm