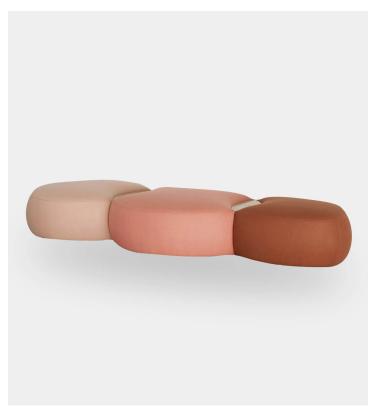

## Matera Three Elements Ottoman with Fabric Table

## Product Type Ottoman

Entering an imaginary tour of new creative scenarios, you enter the extraordinary urban ecosystem that are the Sassi of Matera. The Matera modular system designed by the Maltese designer Gordon Guillaumier is composed of padded elements with full volumes, which can be used individually or intersected with each other. The composition is completed with shelves in wood, marble or covered in fabric, equipped with wireless chargers at the meeting point between the seats. The Matera family is designed for contract areas with the intention of creating informal chairs that become islands of conversation, waiting, meeting and work.

## Dimensions

W 106,29" x D 41,33" x H 15,94" / SH 15,94" W 270cm x D 105cm x H 40,5 cm / SH 40,5 cm **Weight** 27 kg