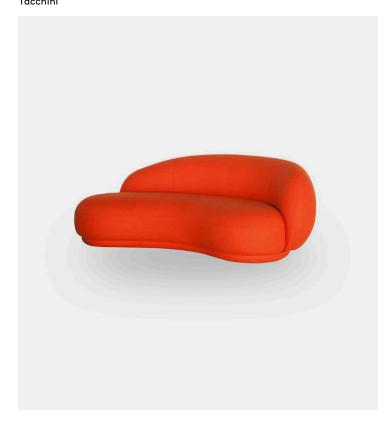

## Julep Chaise-Longue

## Product Type Sofa

Soft, enveloping shapes characterize this family of upholstered pieces. Julep is influenced by the 1950s Avant-Garde movement, drawing upon its simplicity and grandeur, refined by a contemporary, romantic, feminine allure. Star of the series is the sofa, whose generous rounded lines provided evolutionary DNA for the entire collection – including an armchair, a chaise-longue and an ottoman – in an interplay of proportions and shapes that gave rise, little by little, to all the other versions. Fully upholstered, the seats look ample and full, yet convey a sense of lightness, thanks to the recessed base that invisibly lifts them off the floor. Designed for home decor, their inviting appeal encourages cozy comfort and relaxation, making the Julep seating options also ideally suited to contract venues.

## **Dimensions**

L 81.8" x D 47.6" x H 29.9" L 208cm x D 121cm x H 76cm COM Requirements Fabric: 10m Weight 207 lbs 94 kq