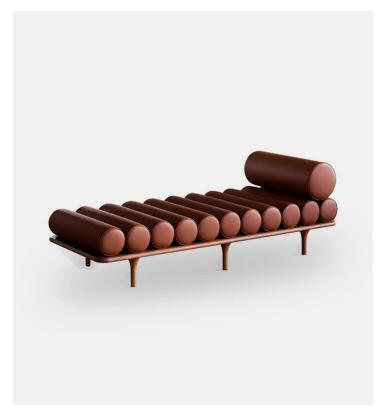

## Five to Nine Daybed with headrest

## Product Type Daybed

With bolster pillows that run its entire length, the daybed has a bold personality and is super-versatile. Thanks to the array of upholstery options possible, it can fill many needs and fit in different settings – upholstered in leather, for a minimalist Bauhaus effect, or in mohair velvet for maximum comfort and enveloping softness. The wood seat structure has an open-pore painted finish, with turned legs and achieves its fullest expression once the bolster pillows, one by one, have been set in place, along with the armrest and backrest (available in two sizes), and the round side table with surfaces in concrete or metal, in various colors and finishes for a more textured effect. The daybed is an invitation to relax or wait in comfort. Thanks to its sleek linearity, it can stand alone or be a fitting addition to an arrangement of furniture pieces and accessories, ideal for both domestic use and public spaces.