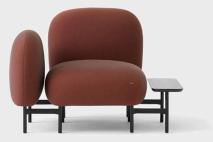

## Product Type

Nendo and Nichetto co-created Isole virtually via a long distance exchange of ideas inspired by traditional Japanese poetry called Tanka, where one person starts the poem and the other person completes it. Isole is Italian for islands, echoed in a unique modular sofa concept replete with individual components. Isole is a versatile sofa with discrete side tables expressed in an aesthetic that's soft, endearing and inviting.