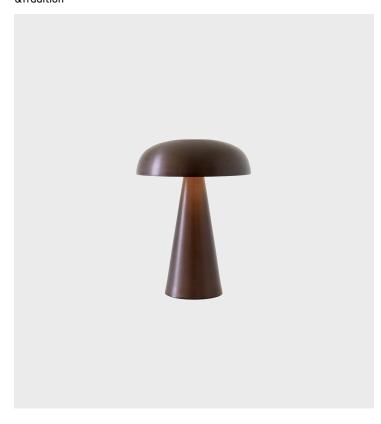

## Como Lamp SC53 &Tradition

Product Type Portable Lamp

Match lighting to mood with Como SC53, a portable table lamp from Space Copenhagen. Crafted from anodized aluminium, Como's sturdy base tapers up towards a softy curved, mushroomshaped shade. This battery-powered lamp can operate for eleven hours at the highest setting, with an extra battery option that allows additional operating. It is easily recharged with a magnetic USB cable or a charging tray.