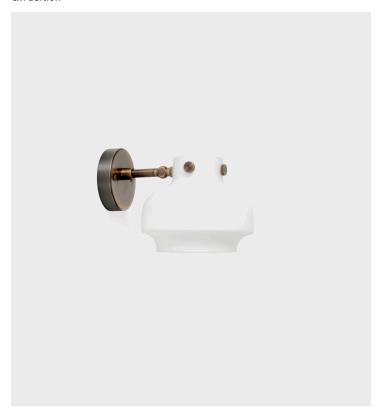

# Product Type Sconce

Space Copenhagen's ambition was to design a lamp with a simple industrial feel, but which was still elegant and poetic. The Copenhagen Pendant is an exercise in contrasts. Combining the classic and the modern, the maritime and the industrial. The series started with one pendant in three sizes in 2014 and was extended in 2018 with two table lamps, one wall lamp and one floor lamp.

#### **Dimensions**

Glass shade: Ø6.3" x H4.92" Ø16cm x H12.5cm Base: Ø3.54" x H3.93" Ø9cm x H10cm Length: L8.52" L21.65cm

## Cord length 78.7"

200cm Weight 1,4 kg Voltage (V) 120 or 240 V