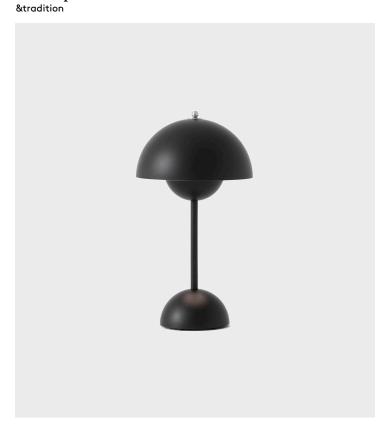

# Flowerpot VP9

### Product Type Table Lamp

The Flowerpot, a vividly coloured lamp with a rounded pendant that hangs from the semi-domed upper shade, embodies the experimental attitude of Verner Panton. Slightly smaller in size than the table lamp version, and deliberately lightweight, the portable VP9 comes equipped with a USB charging cable. It is available in a wide range of contemporary colours and will bring a cozy atmosphere to indoor and outdoor settings.

### Dimensions

Ø 6,29" x H 11,6" Ø 16cm x H 29,5cm