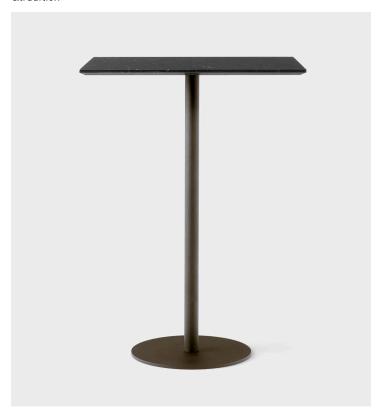

## Product Type Dining Table

Sitting within the wider In Between collection, this elegant dining table is now available with a luxe marble top. Choose between Nero Marquina or Bianco Carrara marble in either black or white for a sleek statement piece. The rounded base comes in matte black or a bronzed metal.

## **Dimensions**

L23,6" x D27,6" x H40,1" L60cm x D70cm x H102cm

**Weight** 46,5 kg

Gliders

The tables are supplied with felt gliders as standard