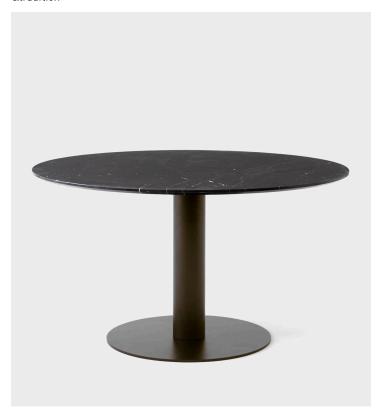

## Product Type Dining Table

Sitting within the wider In Between collection, this elegant dining table is now available with a luxe marble top. Choose between Nero Marquina or Bianco Carrara marble in either black or white for a sleek statement piece. The rounded base comes in matte black or a bronzed metal.

## **Dimensions**

L59,1" x D59,1" x H28,7" L150cm x D150cm x H73cm

**Weight** 152 kg

Gliders

The tables are supplied with felt gliders as standard