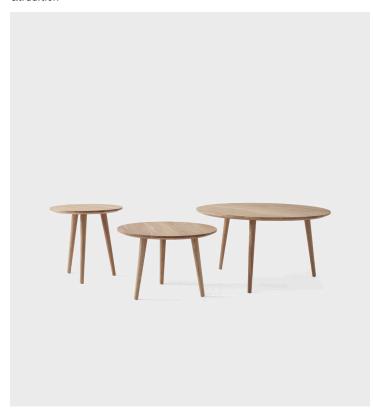

## Product Type Co

Coffee Table

Sitting within the larger In Between series, this lounge table carefully echoes many aspects of the In Between chair, from its gentle curvature to the outward splay of its legs. It is available in two heights and comes in three finishes: black lacquered oak; white oiled oak; and smoked oiled oak.

## **Dimensions**

sk13: ø18,9" x H18,9" ø48cm x H48cm sk14: ø23,6" x H15,7" ø60cm x H40cm sk15: ø35,4" x H18,9" ø90cm x H48cm

Weight

sk13: 4 kg,sk14: 5.9 kg ,sk15: 13.0 kg

Gliders

Felt gliders installed as standard