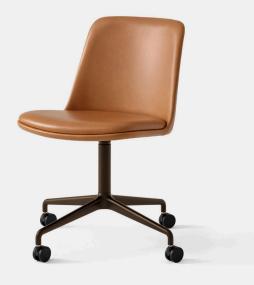

## Product Type

Dining Chair

Boasting a shell crafted from 100% recycled plastic, Rely is a chair with environmentally-friendly credentials. Designed by Hee Welling, its simple appearance and ergonomic design embodies his signature fusion of minimalism and practicality. The shell is available in a range of contemporary colours, while made-to-order upholstery for the shell is available in a variety of fabrics. Its base comes as fixed or swivel.

## Dimensions

H: 32.8" x W: 18.8" x D: 22.8" x Seat H: 19.2" H: 82cm x W: 47cm x D: 55cm x Seat H: 48cm Weight 9.4kg Gliders Plastic gliders are installed as standard. Felt gliders are available upon request Strength, durability and safety testing The chair is tested for strength, durability and safety according to: - EN 16139 Level 2 - Extreme use.