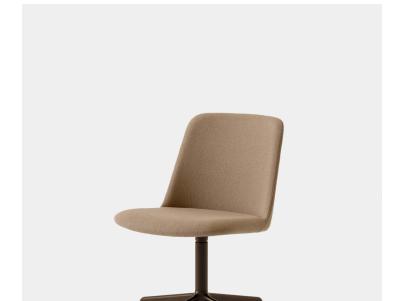

## **Product Type** Dining Chair

Boasting a shell crafted from 100% recycled plastic, Rely is a chair with environmentally-friendly credentials. Designed by Hee Welling, its simple appearance and ergonomic design embodies his signature fusion of minimalism and practicality. The shell is available in a range of contemporary colours, while made-to-order upholstery for the shell is available in a variety of fabrics. Its base comes as fixed or swivel.