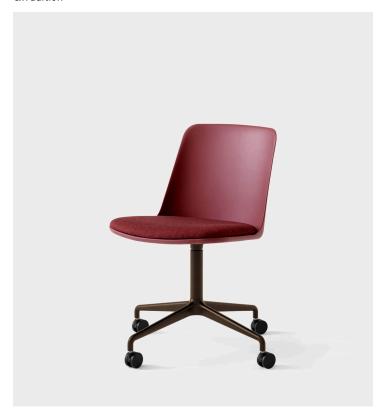

### Dining Chair **Product Type**

Boasting a shell crafted from 100% recycled plastic, Rely is a chair with environmentally-friendly credentials. Designed by Hee Welling, its simple appearance and ergonomic design embodies his signature fusion of minimalism and practicality. The shell is available in a range of contemporary colours, while made-to-order upholstery for the shell is available in a variety of fabrics. Its base comes as fixed or swivel.

### **Dimensions**

H: 32.8" x W: 18.8" x D: 22.8" x Seat H: 19.2" H: 82cm x W: 47cm x D: 55cm x Seat H: 48cm Weight

9.1kg